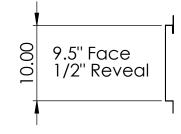

| Tongue & Groove Sizes    |                 |                                       |                                   |                                                                                                                                                |
|--------------------------|-----------------|---------------------------------------|-----------------------------------|------------------------------------------------------------------------------------------------------------------------------------------------|
|                          | Material        | Colors                                | Finish                            | Sizes                                                                                                                                          |
|                          | Stainless Steel | See website for color selection chart | Bright (BA)<br>Mill (2B)          | 24 gauge - 22 gauge (.024"03" nominal) operational thickness dependent upon panel sizes 1" Deep Maximum Length: Cassette 116", Butt Joint 120" |
| MILLENNIU M<br>F O R M S | Zalmag          | N/A                                   | Natural<br>Pre-Patina II<br>Black | 24 gauge - 22 gauge (.024"03" nominal) operational thickness dependent upon panel sizes 1" Deep Maximum Length: Cassette 116", Butt Joint 120" |