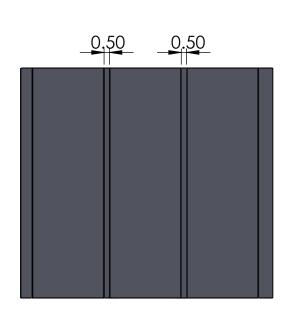

| Tongue & Groove Sizes    |                 |                                       |                                   |                                                                                                                                                |
|--------------------------|-----------------|---------------------------------------|-----------------------------------|------------------------------------------------------------------------------------------------------------------------------------------------|
|                          | Material        | Colors                                | Finish                            | Sizes                                                                                                                                          |
|                          | Stainless Steel | See website for color selection chart | Bright (BA)<br>Mill (2B)          | 24 gauge - 22 gauge (.024"03" nominal) operational thickness dependent upon panel sizes 1" Deep Maximum Length: Cassette 116", Butt Joint 120" |
| MILLENNIU M<br>F O R M S | Zalmag          | N/A                                   | Natural<br>Pre-Patina II<br>Black | 24 gauge - 22 gauge (.024"03" nominal) operational thickness dependent upon panel sizes 1" Deep Maximum Length: Cassette 116", Butt Joint 120" |