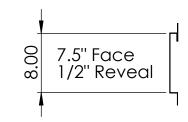

| Tongue & Groove Sizes    |                 |                                       |                                   |                                                                                                                                                |
|--------------------------|-----------------|---------------------------------------|-----------------------------------|------------------------------------------------------------------------------------------------------------------------------------------------|
|                          | Material        | Colors                                | Finish                            | Sizes                                                                                                                                          |
|                          | Stainless Steel | See website for color selection chart | Bright (BA)<br>Mill (2B)          | 24 gauge - 22 gauge (.024"03" nominal) operational thickness dependent upon panel sizes 1" Deep Maximum Length: Cassette 116", Butt Joint 120" |
| MILLENNIU M<br>F O R M S | Zalmag          | N/A                                   | Natural<br>Pre-Patina II<br>Black | 24 gauge - 22 gauge (.024"03" nominal) operational thickness dependent upon panel sizes 1" Deep Maximum Length: Cassette 116", Butt Joint 120" |