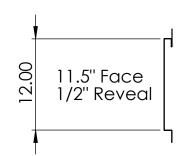

| Tongue & Groove Sizes    |                 |                                       |                                   |                                                                                                                                                |
|--------------------------|-----------------|---------------------------------------|-----------------------------------|------------------------------------------------------------------------------------------------------------------------------------------------|
|                          | Material        | Colors                                | Finish                            | Sizes                                                                                                                                          |
|                          | Stainless Steel | See website for color selection chart | Bright (BA)<br>Mill (2B)          | 24 gauge - 22 gauge (.024"03" nominal) operational thickness dependent upon panel sizes 1" Deep Maximum Length: Cassette 116", Butt Joint 120" |
| MILLENNIU M<br>F O R M S | Zalmag          | N/A                                   | Natural<br>Pre-Patina II<br>Black | 24 gauge - 22 gauge (.024"03" nominal) operational thickness dependent upon panel sizes 1" Deep Maximum Length: Cassette 116", Butt Joint 120" |