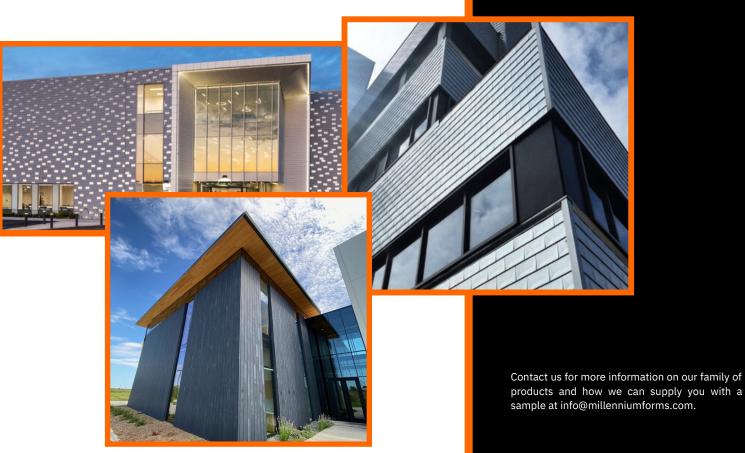

### PATINA/AGING PROCESS

The beauty and magic of ZALMAG® is that every application is different. Depending upon the temperature, humidity, and alkalinity of your location, the patina process can start in a few weeks to a few years – adding visual interest and character at every step of the journey. From a polished silver color to an attractive bluish gray, ZALMAG® displays a brilliant transformation on any architectural project.

#### FINISH OPTIONS

**Natural ZALMAG**<sup>®</sup> begins as a spangled metallic silver and ages into an attractive matte gray with hints of blue.

**Pre-Patina II ZALMAG**<sup>®</sup> provides an immediate patinaed look upon installation. This product will continue to naturally age and change slightly in gray hue over time.

**Black ZALMAG**<sup>®</sup> is best described as having a "charred wood" look from afar with a leather texture up-close. It will also present typical coated ZALMAG<sup>®</sup> aging patterns across its face over time.

To achieve the desirable patina look without the wait, Millennium Forms created two additional finish options: Pre-Patina II and ZALMAG<sup>®</sup> Black.