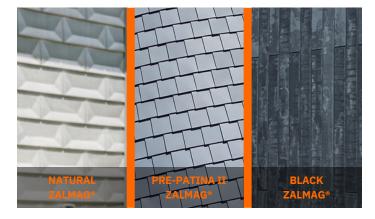

#### FINISH OPTIONS

**Natural ZALMAG**<sup>®</sup> begins as a spangled metallic silver and ages into an attractive matte gray with hints of blue.

**Pre-Patina II ZALMAG**<sup>®</sup> provides an immediate patinaed look upon installation. This product will continue to naturally age and change slightly in gray hue over time.

**Black ZALMAG**<sup>®</sup> is best described as having a "charred wood" look from afar with a leather texture up-close. It will also present typical coated ZALMAG<sup>®</sup> aging patterns across its face over time.

To achieve the desirable patina look without the wait, Millennium Forms created two additional finish options: Pre-Patina II and ZALMAG<sup>®</sup> Black.