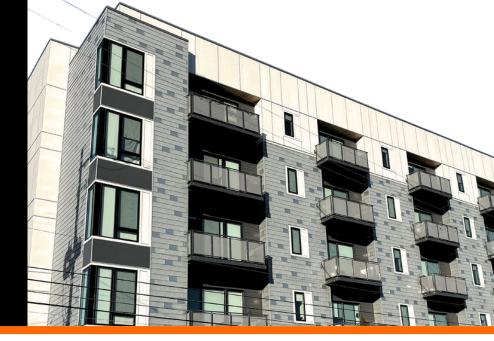

### FEATURES

- Added silicon in the coating hardens the surface and prevents surface abrasions
- Two times the tensile strength of zinc (at 50,000 PSI)
- 15 times more corrosion resistant than traditional hotdipped galvanized steel
- Minimal thermal expansion (0.011) when compared to aluminum or zinc alone
- Installs at any temperature vs traditional zinc products which cannot be installed below 50 degrees Fahrenheit
- 25-year finish warranty
- 100% recyclable