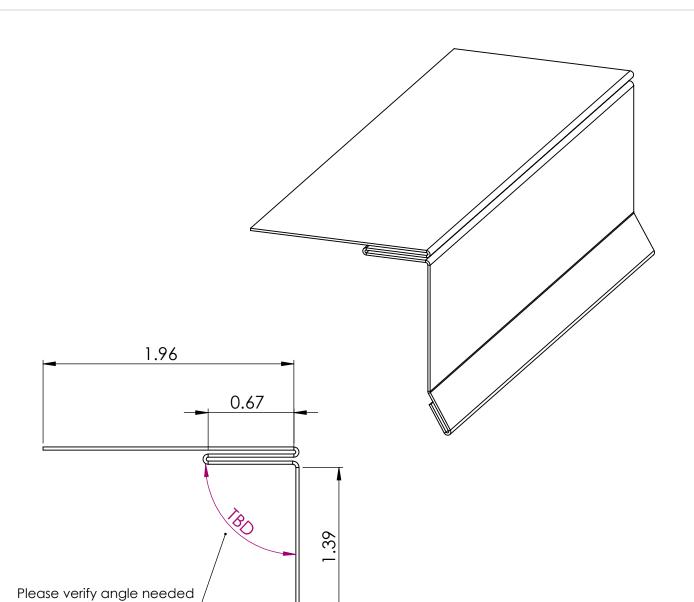

to fit your project

Eave Angle: \_\_\_\_\_

Linear 10-ft Quantity: \_\_\_\_\_

| Starter Eave |                 |                                       |                                   |                                                                      |  |
|--------------|-----------------|---------------------------------------|-----------------------------------|----------------------------------------------------------------------|--|
|              | Material        | Colors                                | Finish                            | Sizes                                                                |  |
|              | Stainless Steel | See website for color selection chart | Bright (BA)<br>Mill (2B)          | 24 gauge (.024" nominal)  All flashings fabricated at max 10' length |  |
| MILLENNIU M  | Zalmag          | N/A                                   | Natural<br>Pre-Patina II<br>Black | 24 gauge (.024" nominal)  All flashings fabricated at max 10' length |  |

Please verify angle needed to fit your project

End Wall Angle: \_\_\_\_\_

Linear 10-ft Quantity: \_\_\_\_\_

Initials: \_\_\_\_\_

| End Wall                 |                 |                                       |                                   |                                                                      |  |
|--------------------------|-----------------|---------------------------------------|-----------------------------------|----------------------------------------------------------------------|--|
|                          | Material        | Colors                                | Finish                            | Sizes                                                                |  |
|                          | Stainless Steel | See website for color selection chart | Bright (BA)<br>Mill (2B)          | 24 gauge (.024" nominal)  All flashings fabricated at max 10' length |  |
| MILLENNIU M<br>F O R M S | Zalmag          | N/A                                   | Natural<br>Pre-Patina II<br>Black | 24 gauge (.024" nominal)  All flashings fabricated at max 10' length |  |