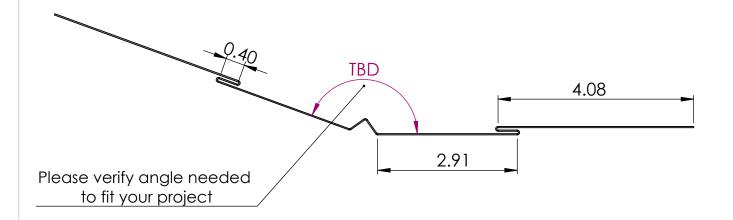

Valley Angle: \_\_\_\_\_

Linear 10-ft Quantity: \_\_\_\_\_

|            |                 | Valley                          |                          | 1                                          |
|------------|-----------------|---------------------------------|--------------------------|--------------------------------------------|
|            | Material        | Colors                          | Finish                   | Sizes                                      |
|            | Stainless Steel | See website for color selection | Bright (BA)              | 24 gauge (.024" nominal)                   |
|            |                 | chart                           | Mill (2B)                | All flashings fabricated at max 10' length |
| MILLENNIUM | Zalmag          | N/A                             | Natural<br>Pre-Patina II | 24 gauge (.024" nominal)                   |
| FORMS      | Zannag          | ,, / .                          | Black                    | All flashings fabricated at max 10' length |

to fit your project

Eave Angle: \_\_\_\_\_

Linear 10-ft Quantity: \_\_\_\_\_

| Starter Eave |                 |                                       |                                   |                                                                      |  |
|--------------|-----------------|---------------------------------------|-----------------------------------|----------------------------------------------------------------------|--|
|              | Material        | Colors                                | Finish                            | Sizes                                                                |  |
|              | Stainless Steel | See website for color selection chart | Bright (BA)<br>Mill (2B)          | 24 gauge (.024" nominal)  All flashings fabricated at max 10' length |  |
| MILLENNIU M  | Zalmag          | N/A                                   | Natural<br>Pre-Patina II<br>Black | 24 gauge (.024" nominal)  All flashings fabricated at max 10' length |  |