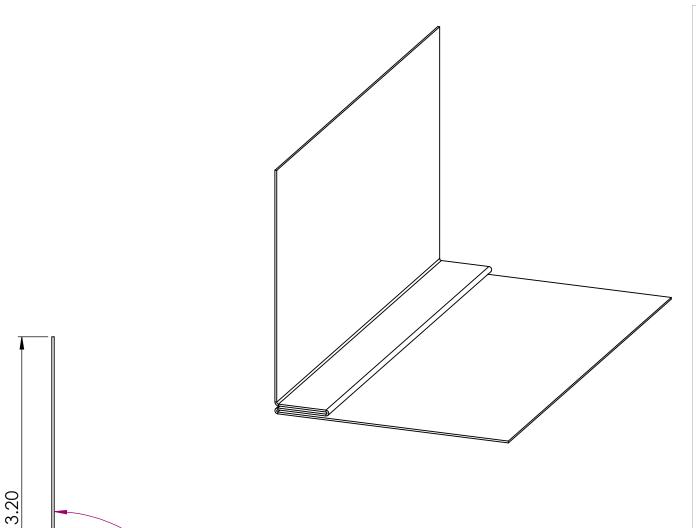

| Side Wall 4 |                 |                                       |                                   |                                                                      |  |  |
|-------------|-----------------|---------------------------------------|-----------------------------------|----------------------------------------------------------------------|--|--|
|             | Material        | Colors                                | Finish                            | Sizes                                                                |  |  |
|             | Stainless Steel | See website for color selection chart | Bright (BA)<br>Mill (2B)          | 24 gauge (.024" nominal)  All flashings fabricated at max 10' length |  |  |
| MILLENNIU M | Zalmag          | N/A                                   | Natural<br>Pre-Patina II<br>Black | 24 gauge (.024" nominal)  All flashings fabricated at max 10' length |  |  |