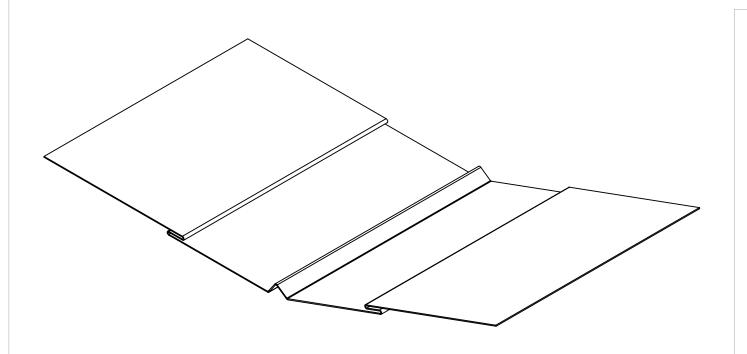

Valley Angle: \_\_\_\_\_

Linear 10-ft Quantity: \_\_\_\_\_

|            |                 | Valley                          |                          | 1                                          |
|------------|-----------------|---------------------------------|--------------------------|--------------------------------------------|
|            | Material        | Colors                          | Finish                   | Sizes                                      |
|            | Stainless Steel | See website for color selection | Bright (BA)              | 24 gauge (.024" nominal)                   |
|            |                 | chart                           | Mill (2B)                | All flashings fabricated at max 10' length |
| MILLENNIUM | Zalmag          | N/A                             | Natural<br>Pre-Patina II | 24 gauge (.024" nominal)                   |
| FORMS      | Zannag          | ,, / .                          | Black                    | All flashings fabricated at max 10' length |