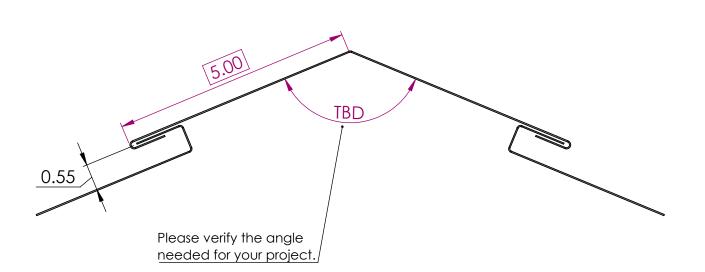

Please verify angle needed to fit your project

End Wall Angle: \_\_\_\_\_

Linear 10-ft Quantity: \_\_\_\_\_

Initials: \_\_\_\_\_

| End Wall                 |                 |                                       |                                   |                                                                      |  |
|--------------------------|-----------------|---------------------------------------|-----------------------------------|----------------------------------------------------------------------|--|
|                          | Material        | Colors                                | Finish                            | Sizes                                                                |  |
|                          | Stainless Steel | See website for color selection chart | Bright (BA)<br>Mill (2B)          | 24 gauge (.024" nominal)  All flashings fabricated at max 10' length |  |
| MILLENNIU M<br>F O R M S | Zalmag          | N/A                                   | Natural<br>Pre-Patina II<br>Black | 24 gauge (.024" nominal)  All flashings fabricated at max 10' length |  |