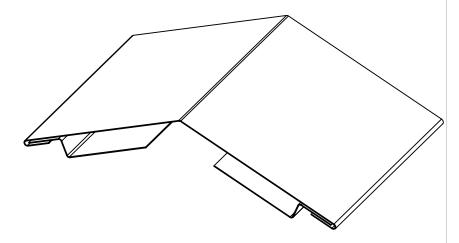

Ridge Angle: \_\_\_\_\_

Linear 10ft Quantity: \_\_\_\_\_

| Ridge Cap 7              |                 |                                       |                                   |                                                                                                                                                |  |
|--------------------------|-----------------|---------------------------------------|-----------------------------------|------------------------------------------------------------------------------------------------------------------------------------------------|--|
|                          | Material        | Colors                                | Finish                            | Sizes                                                                                                                                          |  |
|                          | Stainless Steel | See website for color selection chart | Bright (BA)<br>Mill (2B)          | 24 gauge - 22 gauge (.024"03" nominal) operational thickness dependent upon panel sizes 1" Deep Maximum Length: Cassette 116", Butt Joint 120" |  |
| MILLENNIU M<br>F O R M S | Zalmag          | N/A                                   | Natural<br>Pre-Patina II<br>Black | 24 gauge - 22 gauge (.024"03" nominal) operational thickness dependent upon panel sizes 1" Deep Maximum Length: Cassette 116", Butt Joint 120" |  |