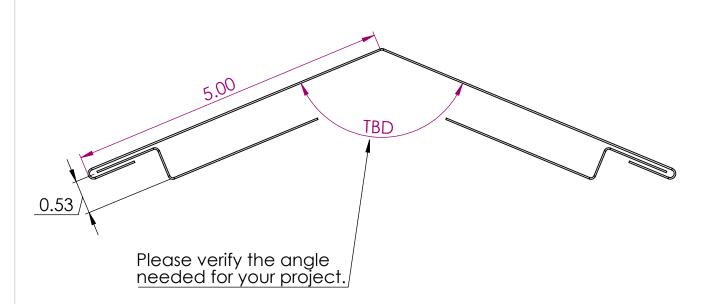

Ridge Angle: \_\_\_\_\_

Linear 10ft Quantity: \_\_\_\_\_

| Ridge Cap 7              |                 |                                       |                                   |                                                                                                                                                |  |
|--------------------------|-----------------|---------------------------------------|-----------------------------------|------------------------------------------------------------------------------------------------------------------------------------------------|--|
|                          | Material        | Colors                                | Finish                            | Sizes                                                                                                                                          |  |
|                          | Stainless Steel | See website for color selection chart | Bright (BA)<br>Mill (2B)          | 24 gauge - 22 gauge (.024"03" nominal) operational thickness dependent upon panel sizes 1" Deep Maximum Length: Cassette 116", Butt Joint 120" |  |
| MILLENNIU M<br>F O R M S | Zalmag          | N/A                                   | Natural<br>Pre-Patina II<br>Black | 24 gauge - 22 gauge (.024"03" nominal) operational thickness dependent upon panel sizes 1" Deep Maximum Length: Cassette 116", Butt Joint 120" |  |