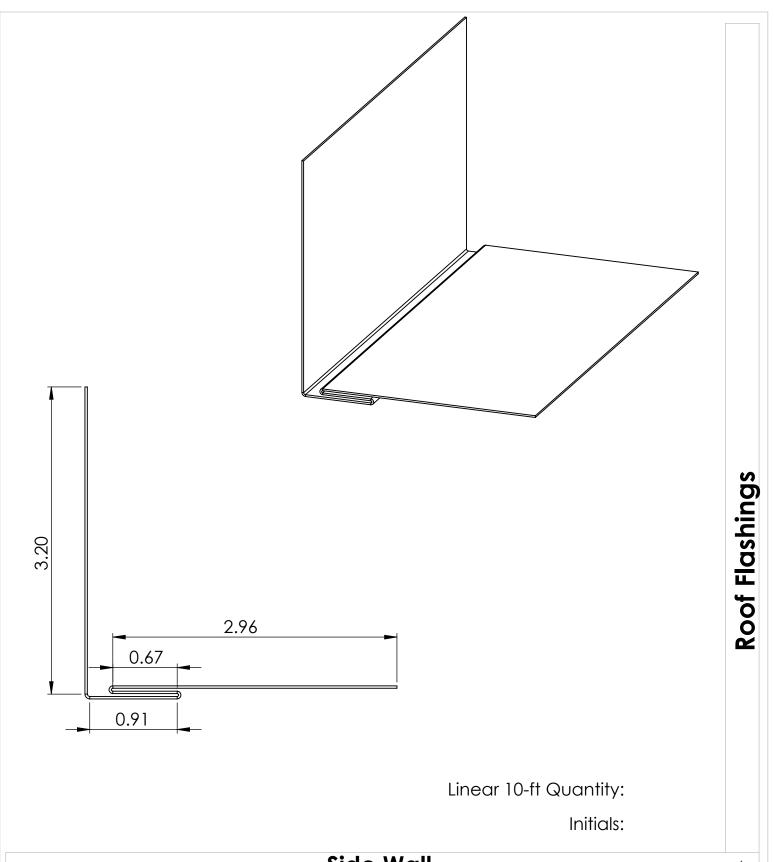

| Side Wall 4 |                 |                                       |                                   |                                                                      |  |  |
|-------------|-----------------|---------------------------------------|-----------------------------------|----------------------------------------------------------------------|--|--|
|             | Material        | Colors                                | Finish                            | Sizes                                                                |  |  |
|             | Stainless Steel | See website for color selection chart | Bright (BA)<br>Mill (2B)          | 24 gauge (.024" nominal)  All flashings fabricated at max 10' length |  |  |
| MILLENNIU M | Zalmag          | N/A                                   | Natural<br>Pre-Patina II<br>Black | 24 gauge (.024" nominal)  All flashings fabricated at max 10' length |  |  |