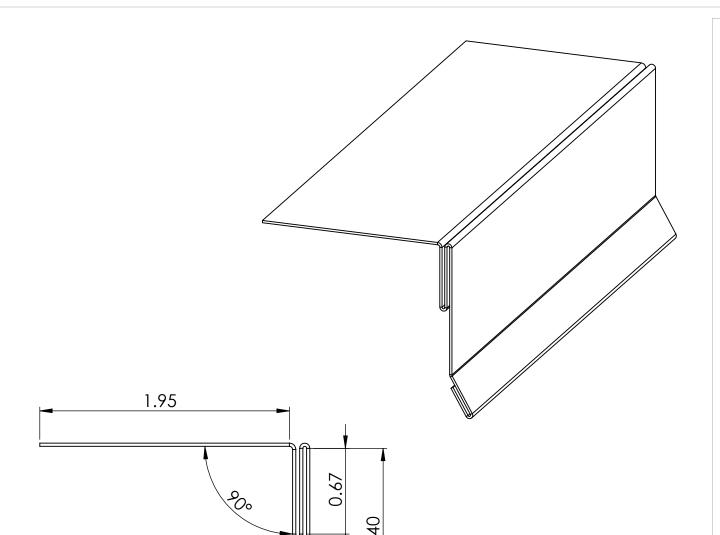

to fit your project

Eave Angle: \_\_\_\_\_

Linear 10-ft Quantity: \_\_\_\_\_

| Starter Eave |                 |                                       |                                   |                                                                      |  |
|--------------|-----------------|---------------------------------------|-----------------------------------|----------------------------------------------------------------------|--|
|              | Material        | Colors                                | Finish                            | Sizes                                                                |  |
|              | Stainless Steel | See website for color selection chart | Bright (BA)<br>Mill (2B)          | 24 gauge (.024" nominal)  All flashings fabricated at max 10' length |  |
| MILLENNIU M  | Zalmag          | N/A                                   | Natural<br>Pre-Patina II<br>Black | 24 gauge (.024" nominal)  All flashings fabricated at max 10' length |  |

Please verify angle needed to fit your project

End Wall Angle: \_\_\_\_\_

Linear 10-ft Quantity: \_\_\_\_\_

Initials: \_\_\_\_\_

| End Wall                 |                 |                                       |                                   |                                                                      |  |
|--------------------------|-----------------|---------------------------------------|-----------------------------------|----------------------------------------------------------------------|--|
|                          | Material        | Colors                                | Finish                            | Sizes                                                                |  |
|                          | Stainless Steel | See website for color selection chart | Bright (BA)<br>Mill (2B)          | 24 gauge (.024" nominal)  All flashings fabricated at max 10' length |  |
| MILLENNIU M<br>F O R M S | Zalmag          | N/A                                   | Natural<br>Pre-Patina II<br>Black | 24 gauge (.024" nominal)  All flashings fabricated at max 10' length |  |