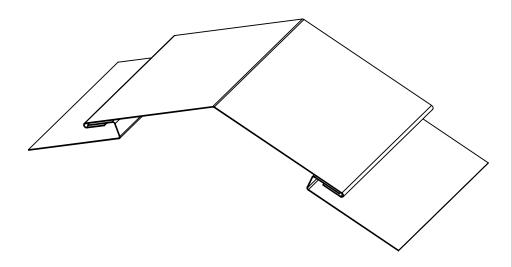

Please verify angle needed to fit your project

End Wall Angle: \_\_\_\_\_

Linear 10-ft Quantity: \_\_\_\_\_

Initials: \_\_\_\_\_

| End Wall                 |                 |                                       |                                   |                                                                      |  |
|--------------------------|-----------------|---------------------------------------|-----------------------------------|----------------------------------------------------------------------|--|
|                          | Material        | Colors                                | Finish                            | Sizes                                                                |  |
|                          | Stainless Steel | See website for color selection chart | Bright (BA)<br>Mill (2B)          | 24 gauge (.024" nominal)  All flashings fabricated at max 10' length |  |
| MILLENNIU M<br>F O R M S | Zalmag          | N/A                                   | Natural<br>Pre-Patina II<br>Black | 24 gauge (.024" nominal)  All flashings fabricated at max 10' length |  |